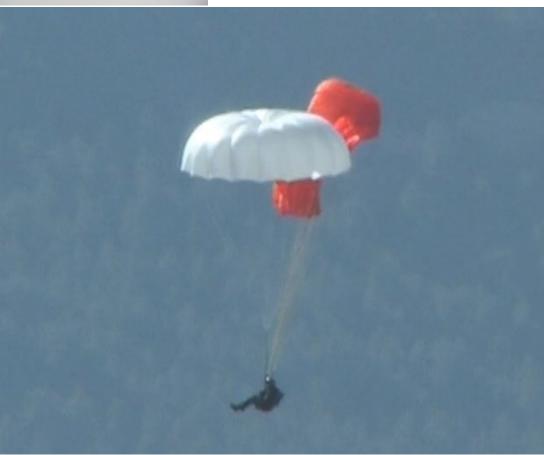

## PLUM Reserves Parachutes

Following our researches on the Skytex 27 with Porcher Sport we contributed to develop, with the same team of engineers, an ultra light fabric dedicated specifically for reserve parachutes. This material associates very high lightness with extremely high resistance to tear required to pass the stringent certification tests (EN 12491). PLUM Reserve Parachute is certified in 4 sizes: