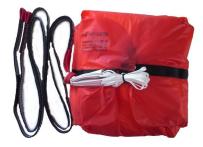

## PLUM Reserves Parachutes

Following our researches on the Skytex 27 with Porcher Sport we contributed to develop, with the same team of engineers, an ultra light fabric dedicated specifically for reserve parachutes. This material associates very high lightness with extremely high resistance to tear required to pass the stringent certification tests (EN 12491). PLUM Reserve Parachute is certified in 4 sizes: