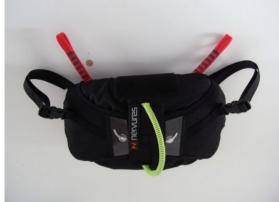

Not only is the PLUM ultra light but it also pack extremely well, therefore, we have designed a range of specific ultra light front mounted containers to reduce to the maximum the presence of the reserve on your harness.